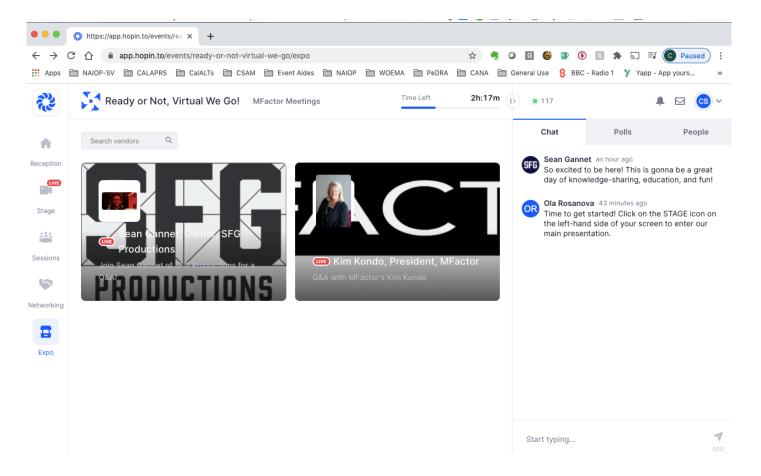

#### **EXAMPLE EXHIBIT BOOTH**

Expo Hall Welcome Area –

Each exhibitor will have a square as shown below with a company logo or background and brief "Headline" tag.