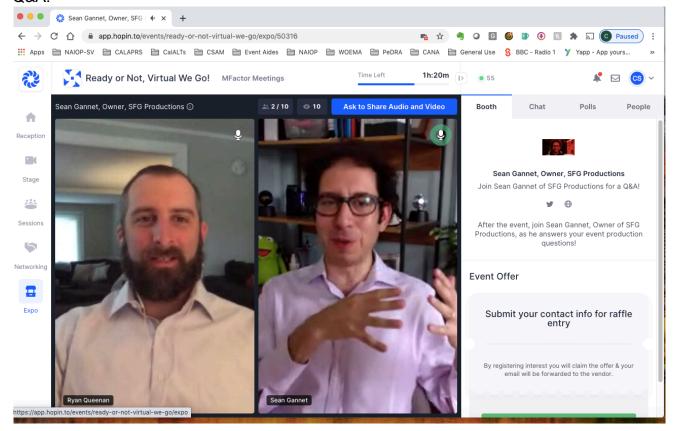

#### Exhibit Booth Discussion Session –

Exhibitor reps can join attendees in their booth live to demo products and services or host a general Q&A.